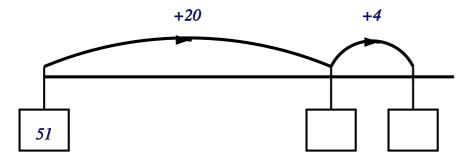

## 6) Write the missing numbers in the boxes

[1]

1) 10 pens

**2)** 16 counters

**3**) 93 buttons

4) 7 4 + 9 6 or 9 6 + 7 4 or 9 4 + 7 6 or 9 6 + 7 4

5) missing numbers are 95 and 97

**6)** missing numbers are 71 and 75

7) missing numbers are 204 and 213