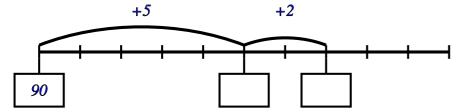

## 5) Write the missing numbers in the boxes

[1]

1) 10 pens

**2)** 16 counters

**3**) 93 buttons

4) 7 4 + 9 6 or 9 6 + 7 4 or 9 4 + 7 6 or 9 6 + 7 4

5) missing numbers are 95 and 97

**6)** missing numbers are 71 and 75

7) missing numbers are 204 and 213