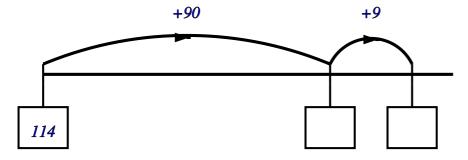

## 7) Write the missing numbers in the boxes

[1]

[1]

[1]

| 8)               | Write | the | mis | sino | numbers | in | the | hove | c |
|------------------|-------|-----|-----|------|---------|----|-----|------|---|
| $\mathbf{o}_{j}$ | WITTE | uic | шы  | smg  | Humbers | ш  | uic | DOXE | 2 |

[1]

1) 10 pens

**2)** 16 counters

**3**) 93 buttons

4) 7 4 + 9 6 or 9 6 + 7 4 or 9 4 + 7 6 or 9 6 + 7 4

5) missing numbers are 95 and 97

**6)** missing numbers are 71 and 75

7) missing numbers are 204 and 213