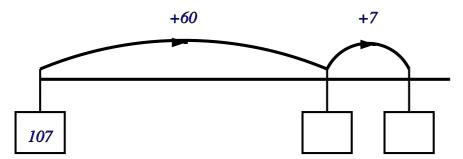

## 7) Write the missing numbers in the boxes

[1]

[1]

[1]

| 8)               | Write | the | mis | sino | numbers | in | the | hove | c |
|------------------|-------|-----|-----|------|---------|----|-----|------|---|
| $\mathbf{o}_{j}$ | WITTE | uic | шы  | smg  | Humbers | ш  | uic | DOXE | 2 |

8) missing numbers are 167 and 174

**9**) 78,81,82,85 66,69,70,73 70,73,74,77

62,65,66,69

**10)** 390 + 390 means 2 × 390, so answer is 780